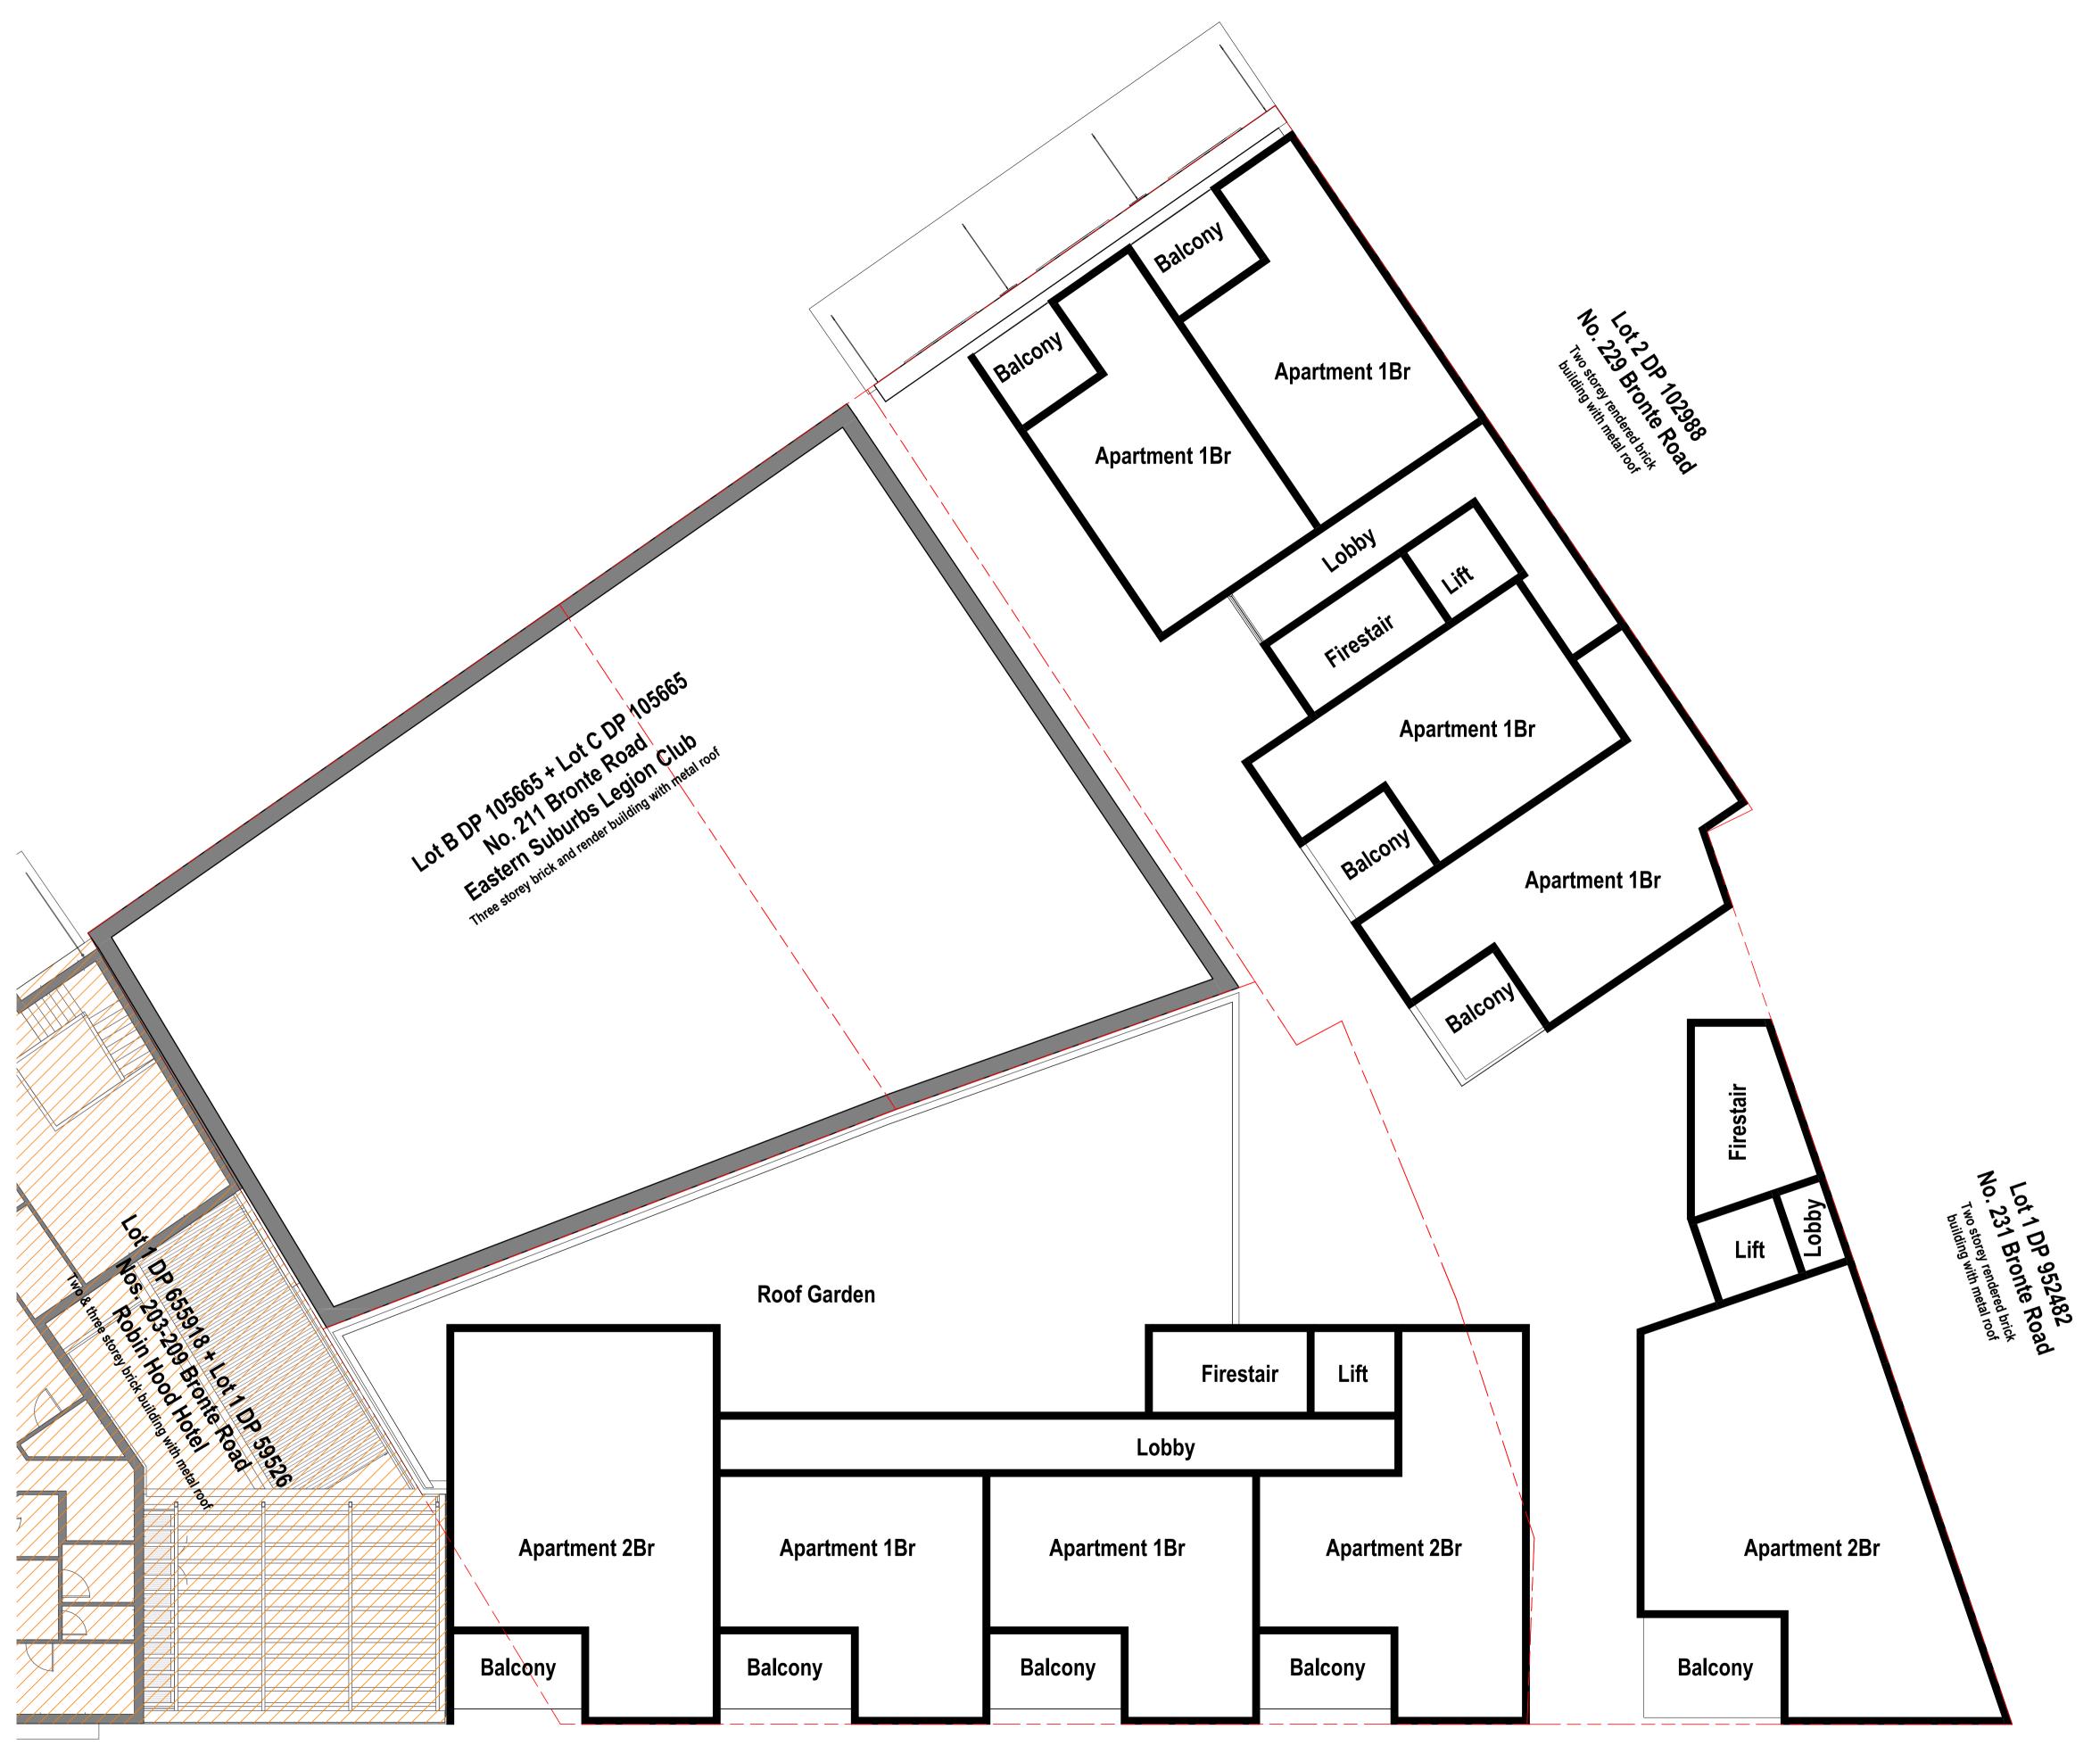

Project Charring Square Mixed Use Development

<sup>Client</sup> Whitten Family

ARCHITECTS

Location
94 Carrington Road, Waverley NSW 2024

Drawing GA Plan - Level 02

| Preliminary           |                  |                    |          |   |           |            |  |  |  |
|-----------------------|------------------|--------------------|----------|---|-----------|------------|--|--|--|
| Scale @ A1            |                  | 1:100              | Drawn by |   | Checke    | d by       |  |  |  |
| Scale @ A3            |                  | 1:200              | TH       |   | CG        |            |  |  |  |
| Project Issue Date    | Sheet Issue Date | te <b>24/01/19</b> |          |   |           |            |  |  |  |
| Project No. <b>23</b> | 827              | Zone               |          | D | iscipline |            |  |  |  |
| Drawing No.           | S                | DE                 | -1114    | R | evision   | 02         |  |  |  |
| 24/01/20              |                  |                    |          |   |           | 1:01:27 PM |  |  |  |